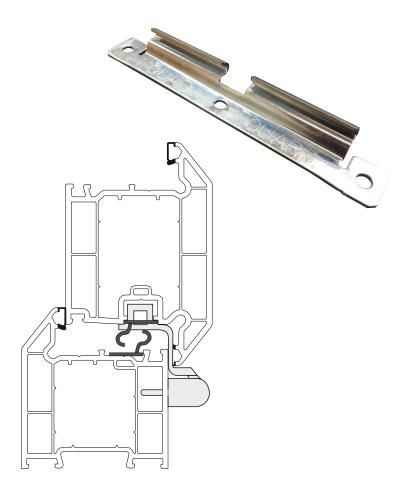

## **GT Quad Guard**

All drawings are not to scale.

Reinforcement and fixings have been omitted for clarity. Quad Guard fixing positions vary according to different profiles.

The hardware shown on these diagrams is only a sample of what is available.

Unit 4203 Oakfield Close, Tewkesbury Business Park, Tewkesbury, Glos GL20 8PF

T: 01684 290944

E: sales@gtwindowproducts.co.uk
W: www.gtwindowproducts.co.uk

**GT Quad Guard** is a new revolutionary product designed to simply and effectively enhance the security of UPVC doors.

It has been developed on the success of the unique design of the GT Stay Guard Elite, and the non route direct fixing capability of the GT Guardian. The two have been combined to create a face-fix security solution, capable of meeting and exceeding the stringent PAS024 testing conditions.

Sash and Frame components are identical, providing an aesthetically pleasing look to the door with a high security perception.

If possible always fit the GT Quad Guard central to the hinges as shown in the diagram. We recommend that 4.8 x 25mm carbon steel zinc coated screws are used.

It is also recommended that, wherever possible, all screws should fix into reinforcing.