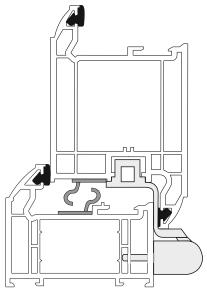

Sash and Frame components are identical, providing an aesthetically pleasing look to the door with a high security perception.

If possible always fit the GT Quad Guard central to the hinges as shown in the diagram. We recommend that 4.8 x 25mm carbon steel zinc coated screws are used.